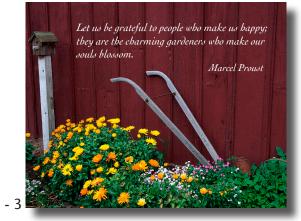

Burano

Inspirational Cards

IN - 1

Philippians - Him Who Strengthens Me

> Order a single card or mix and match.

IN - 2 Saint Benedict - Light of Life

Proust - People Who Make Us Happy

Jesus the Healer