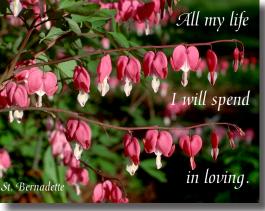

Saint Bernadette - All My Life

IN - 4

These 4 x 5.25" inspirational cards with envelopes are perfect for friends, family & loved ones. Interiors are blank for your special message.