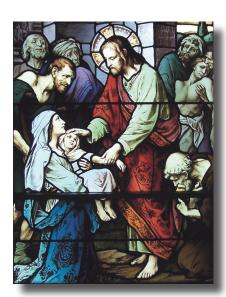

Burano

Inspirational Cards

IN - 1

Philippians - Him Who Strengthens Me

> Order a single card or mix and match.

IN - 2 Saint Benedict - Light of Life

Proust - People Who Make Us Happy

Jesus the Healer