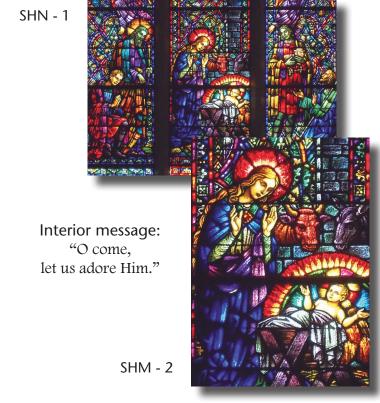

**SHM - 1** 

Interior message: "As we celebrate the birth of the Savior, may His love and peace surround you in this holy season and throughout the new year."

Box of 20 • \$16.95

SPAM - 1

Interior message: "May your celebration of Christmas bring you the promise of new birth in the coming year."