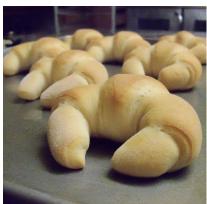

the unique shapes of traditional Chistmas breads,

and discover recipes that represent the Holy Family,

the shepherds and angels, even the Christmas Star!

with an Orange and Chocolate King Cake? Each

recipe is accompanied by brief meditations on

# FATHER DOMINIC'S BOOKS FOR BAKERS

A "Breadhead" is a dedicated baker, someone who bakes often, who thinks and dreams about bread and is not afraid to experiment. In this new book by "The Bread Monk" of public television fame, you'll learn more than just basic techniques — you'll find out why yeast behaves the way it does, how to substitute different flours in a recipe, and how to take a simple dough and make it extraordinary for a special occasion. Starting with tools of the trade (you need less than you think), Father Dom takes you through the baby steps of baking all the way to beautiful loaves that will amaze and delight your family and friends. Special attention is paid to kneading—a stumbling block for many beginning bakers—and simple shaping techniques that can make your loaves look terrific. You'll find braided loaves, flatbreads, pretzel bread and bagels, dinner rolls that look like roses, butterfly-shaped breakfast treats, and a muffin recipe that uses a secret ingredient: melted ice cream! And all in Father Dom's funny and friendly style of instruction, with helpful photos.