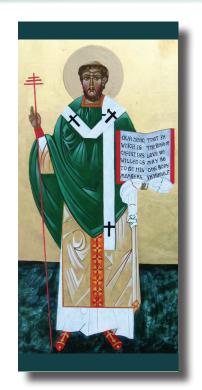

JM - SGR

#### Saint Gregory the Great

One of the greatest of the successors of Saint Peter, Pope Saint Gregory the Great is shown in his papal robes triumphantly holding the triple Cross of Christ.

IM - SBND