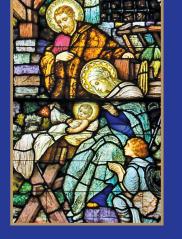

SPSPP - 1

These beautiful cards make great Christmas gifts for all the special people in your life!

SBMC - 1

Interior message:
"May you rejoice in
the miracle, the gift and the
promise of Christmas."

These beautiful 5" x 7" stained glass cards are sold individually or in sets of ten each of two designs.