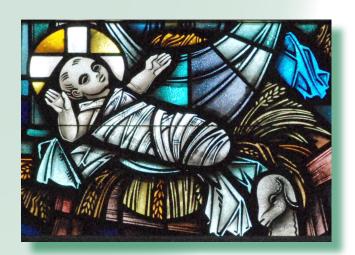

## 2012 STAINED GLASS WINDOW SERIES

HFN - 2

# Interior message: "Wishing you a joyful Christmas and a new year filled with blessings."