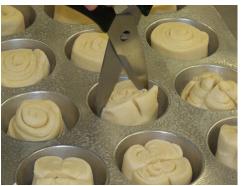

# FATHER DOMINIC'S BOOKS FOR BAKERS

A "Breadhead" is a dedicated baker, someone who bakes often, who thinks and dreams about bread and is not afraid to experiment. In this new book by "The Bread Monk" of public television fame, you'll learn more than just basic techniques — you'll find out why yeast behaves the way it does, how to substitute different flours in a recipe, and how to take a simple dough and make it extraordinary for a special occasion. Starting with tools of the trade (you need less than you think), Father Dom takes you through the baby steps of baking all the way to beautiful loaves that will amaze and delight your family and friends. Special attention is paid to kneading—a stumbling block for many beginning bakers—and simple shaping techniques that can make your loaves look terrific. You'll find braided loaves, flatbreads, pretzel bread and bagels, dinner rolls that look like roses, butterfly-shaped breakfast treats, and a muffin recipe that uses a secret ingredient: melted ice cream! And all in Father Dom's funny and friendly style of instruction, with helpful photos.