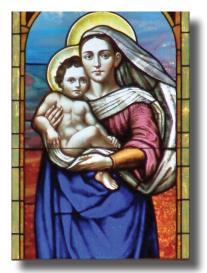

NC-22

Shalom

NC-5

SAMC - 1

STAINED GLASS WINDOW

"May the joy of the Savior's birth remain with you throughout this holy season."

Interior message:

Box of 20 • \$16.95

# Interior message: "Wishing you a joyful Christmas and a new year filled with blessings."