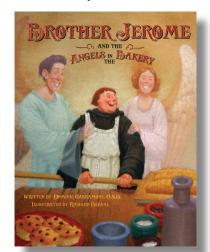

#### Brother Jerome and the Angels in the Bakery

by Fr. Dominic Garramone, O.S.B. Illustrated by Richard Bernal

The angels love to visit Brother Jerome's monastery bakery, because it's the place that smells the most like heaven. But when the abbot asks Brother Jerome to open his bakery to the public, the young monk doubts that he can get customers into the shop to try his breads. With the encouragement of his abbot and a little angelic assistance, he gains the self-confidence he needs to have a successful bakery.

Brother Jerome and the Angels in the Bakery is a charming children's book from Saint Bede's popular baker monk, Father Dominic Garramone. Young readers will relate to Brother Jerome's anxieties about failure, and Richard Bernal's detailed artwork offers a unique vision of monks, angels, and baking.

> Product #DGB-06 **Hard Cover** • \$16.95