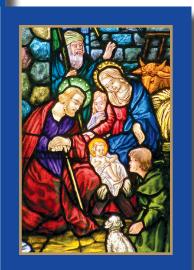

## 2012 STAINED GLASS WINDOW SERIES

HFN - 2

# Interior message: "Wishing you a joyful Christmas and a new year filled with blessings."