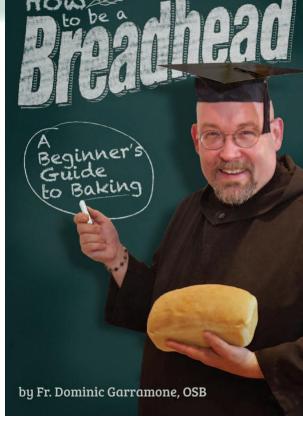

# FATHER DOMINIC'S BOOKS FOR BAKERS

A "Breadhead" is a dedicated baker, someone who bakes often, who thinks and dreams about bread and is not afraid to experiment. In this new book by "The Bread Monk" of public television fame, you'll learn more than just basic techniques — you'll find out why yeast behaves the way it does, how to substitute different flours in a recipe, and how to take a simple dough and make it extraordinary for a special occasion. Starting with tools of the trade (you need less than you think), Father Dom takes you through the baby steps of baking all the way to beautiful loaves that will amaze and delight your family and friends. Special attention is paid to kneading—a stumbling block for many beginning bakers—and simple shaping techniques that can make your loaves look terrific. You'll find braided loaves, flatbreads, pretzel bread and bagels, dinner rolls that look like roses, butterfly-shaped breakfast treats, and a muffin recipe that uses a secret ingredient: melted ice cream! And all in Father Dom's funny and friendly style of instruction, with helpful photos.

**Publisher: Reedy Press** 128 Pages Product #DGB-08 **Wire Bound Paperback** \$16.00

Check out Father Dominic's baking website at www.breadmonk.com