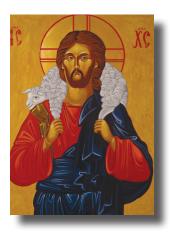

IM - GS

#### The Good Shepherd

An ancient symbol of Christ as the gentle bearer of all humanity, this iconographic representation shows the Lord with the lamb draped over his shoulder, dressed in the red and blue garments symbolizing his humanity and divinity.