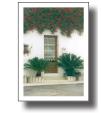

# The Windows of Italy - Series One

This favorite series of 5" x 7" cards

with envelopes

are perfect for friends, family

and

loved ones.

**Interiors** 

are blank

for your

special

message.

Box of 20 (2 of each) \$16.95

W1-VAR

W2-VAR

The Windows of Italy -Series Two

W2-10