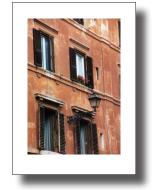

# THE WINDOWS OF ITALY - SERIES FOUR

W4-VAR (2 of each)

Box of 20 \$16.95

W4-01 Rome

W4-02 Vernazza

W4-03 Siena

W4-04 Venice

W4-05 Orvieto

W4-06 Murano

W4-07 Murano

W4-08 Murano

W4-09 Rome

Bellagio

W4-10

The  $5'' \times 7''$  single fold cards

feature a blank interior

and are available individually

or in a variety pack of 20 cards

with 21 envelopes.