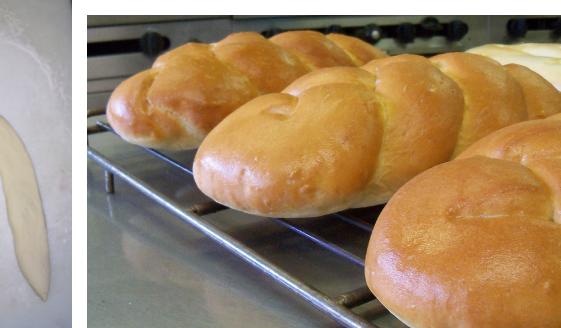

the unique shapes of traditional Chistmas breads,

and discover recipes that represent the Holy Family,

the shepherds and angels, even the Christmas Star!

with an Orange and Chocolate King Cake? Each

recipe is accompanied by brief meditations on

# FATHER DOMINIC'S BOOKS FOR BAKERS

A "Breadhead" is a dedicated baker, someone who bakes often, who thinks and dreams about bread and is not afraid to experiment. In this new book by "The Bread Monk" of public television fame, you'll learn more than just basic techniques — you'll find out why yeast behaves the way it does, how to substitute different flours in a recipe, and how to take a simple dough and make it extraordinary for a special occasion. Starting with tools of the trade (you need less than you think), Father Dom takes you through the baby steps of baking all the way to beautiful loaves that will amaze and delight your family and friends. Special attention is paid to kneading—a stumbling block for many beginning bakers—and simple shaping techniques that can make your loaves look terrific. You'll find braided loaves, flatbreads, pretzel bread and bagels, dinner rolls that look like roses, butterfly-shaped breakfast treats, and a muffin recipe that uses a secret ingredient: melted ice cream! And all in Father Dom's funny and friendly style of instruction, with helpful photos.