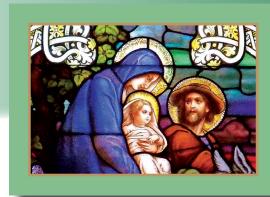

NC-22

Shalom

NC-5

SAMC - 1

STAINED GLASS WINDOW

"May the joy of the Savior's birth remain with you throughout this holy season."

Interior message:

Box of 20 • \$16.95