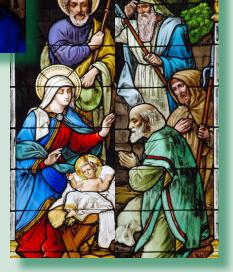

These beautiful 5" x 7" stained glass cards are sold individually or in sets of ten each of two designs.

Interior message: "Our Savior is born! Let us worship Him in spirit and in truth."

SAAS - 2

Interior message: "May the wonders of His birth fill you with love and peace – Merry Christmas."

SPSPP - 1

These beautiful cards make great Christmas gifts for all the special people in your life!

SBMC - 1

Interior message:
"May you rejoice in
the miracle, the gift and the
promise of Christmas."

These beautiful 5" x 7" stained glass cards are sold individually or in sets of ten each of two designs.