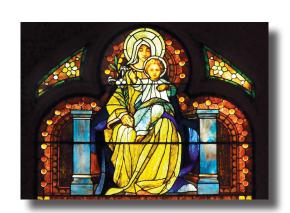

### 2012 STAINED GLASS WINDOW SERIES

Interior message:

"May you be enfolded in love this Christmas season and always."

ICM - 1

These beautiful 5" x 7" stained glass cards are sold individually or in sets of ten each of two designs.

**SHM - 1** 

Interior message: "As we celebrate the birth of the Savior, may His love and peace surround you in this holy season and throughout the new year."

Box of 20 • \$16.95

SPAM - 1

Interior message: "May your celebration of Christmas bring you the promise of new birth in the coming year."