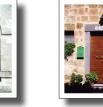

# THE WINDOWS OF ITALY - SERIES FOUR

W4-VAR (2 of each)

Box of 20 \$16.95

W4-01 Rome

W4-02 Vernazza

W4-03 Siena

W4-04 Venice

W4-05 Orvieto

W4-06 Murano

W4-07 Murano

W4-08 Murano

W4-09 Rome

Bellagio

W4-10

The  $5'' \times 7''$  single fold cards

feature a blank interior

and are available individually

or in a variety pack of 20 cards

with 21 envelopes.