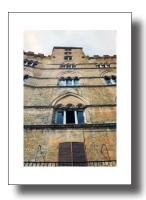

# The Windows of Italy - Series One

This favorite series of 5" x 7" cards

with envelopes

are perfect for friends, family

and

loved ones.

**Interiors** 

are blank

for your

special

message.

Box of 20 (2 of each) \$16.95

W1-VAR

W2-VAR

The Windows of Italy -Series Two

W2-10