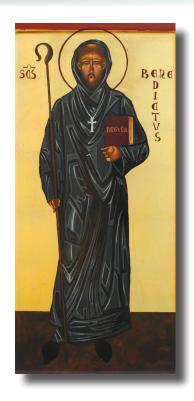

#### **Saint Benedict**

Based more upon an Italo-Byzantine model of the late medieval period, this icon of Saint Benedict shows the saint with the symbols of his abbatial office, the crosier, the pectoral cross and ring. In his hand he holds the Rule which bears his name.