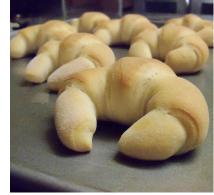

# FATHER DOMINIC'S BOOKS FOR BAKERS

A "Breadhead" is a dedicated baker, someone who bakes often, who thinks and dreams about bread and is not afraid to experiment. In this new book by "The Bread Monk" of public television fame, you'll learn more than just basic techniques — you'll find out why yeast behaves the way it does, how to substitute different flours in a recipe, and how to take a simple dough and make it extraordinary for a special occasion. Starting with tools of the trade (you need less than you think), Father Dom takes you through the baby steps of baking all the way to beautiful loaves that will amaze and delight your family and friends. Special attention is paid to kneading—a stumbling block for many beginning bakers—and simple shaping techniques that can make your loaves look terrific. You'll find braided loaves, flatbreads, pretzel bread and bagels, dinner rolls that look like roses, butterfly-shaped breakfast treats, and a muffin recipe that uses a secret ingredient: melted ice cream! And all in Father Dom's funny and friendly style of instruction, with helpful photos.