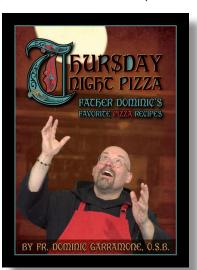

#### Thursday Night Pizza: Father Dominic's Favorite Pizza Recipes By Fr. Dominic Garramone, O.S.B.

After twenty years of testing recipes on his fellow Saint Bede monks, Father Dominic offers a surprising variety of pizza recipes sure to please every palate.

With his customary detailed and easy-to-follow directions, Father Dom shows you how to make the perfect crust (the real key to first-rate pizza), flavorful homemade sauces, and savory toppings. You will discover how to tell when a "Big Ol' Batch o' Pizza Sauce" is thick enough, the way to avoid soggy crusts, and a "magic trick" to have warm, crusty bread waiting for your breakfast the morning after

Recipes include three different doughs, nine sauces, and dozens of pizzas like the Pesto and Prosciutto Appetizer Pizza, Muffaletta Pizza, the Denver Diner Pizza, Pizza Diavolo, and the Fig and Papaya Dessert

> **Product #DGB-07 Soft Cover** • \$16.00