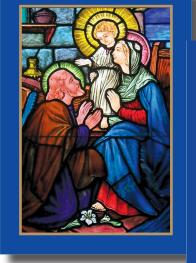

NC-22

Shalom

NC-5

SAMC - 1

STAINED GLASS WINDOW

"May the joy of the Savior's birth remain with you throughout this holy season."

Interior message:

Box of 20 • \$16.95