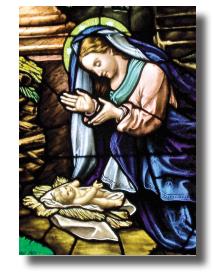

### 2011 STAINED GLASS WINDOW SERIES

HR - 1

Interior message reads: "Wishing you the gift of faith, the blessing of hope and the peace of His love at Christmas and always."

HR - 2

Share beautiful greetings with friends and family this holiday season!

### 2011 STAINED GLASS WINDOW SERIES

**SA - 1** 

Box of 20 • \$16.95

These beautiful 5" x 7" stained glass cards are sold individually or in sets of ten each of two designs.

Interior message reads:

"Wishing you a joyous & blessed holiday season."