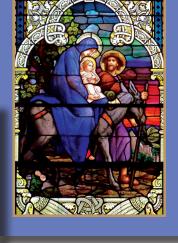

These beautiful 5" x 7" stained glass cards are sold individually or in sets of ten each of two designs.

Interior message: "Our Savior is born! Let us worship Him in spirit and in truth."

SAAS - 2

Interior message: "May the wonders of His birth fill you with love and peace – Merry Christmas."